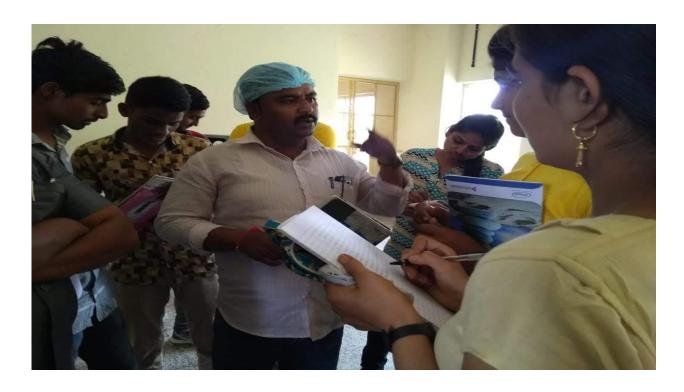

Firstly we entered the company and register our names. Thereafter we were shown ppt presentation on Mapro formation, story of Mapro and Stawberry Cultivation. After that we had a watch on actual manufacturing. While having look over this we came to know that Mapro had added one more unit