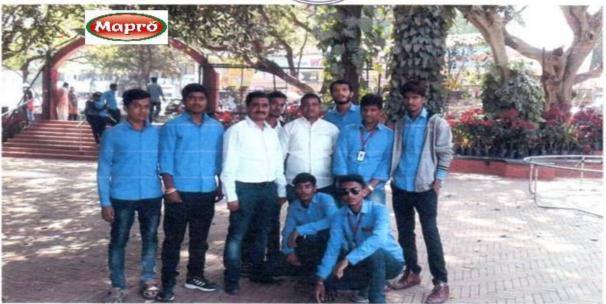

### **Industrial Visit Report -2022-23**

Principal Name: Dr. Arvind. C. Kumbar

Event /Program Organizer Name: Prof. B.M. Sathe

Event/Visit Date: 25 th November 2022

No. of Students Present: 52

On 25 11/22 that was Friday We the students of BBA-ll were taken to Industrial Visit to Mapro (Wai) to get actual knowledge of how the production process takes place. Friday morning at 5:30 all the students were gathered at college parking area. Worshiping the bus under the presence college principal of Dr. Kumbhar.A.C sir journey began. Around 11:00 am we reached to Mapro production plant, Wai Tal—wai Dist-Satara