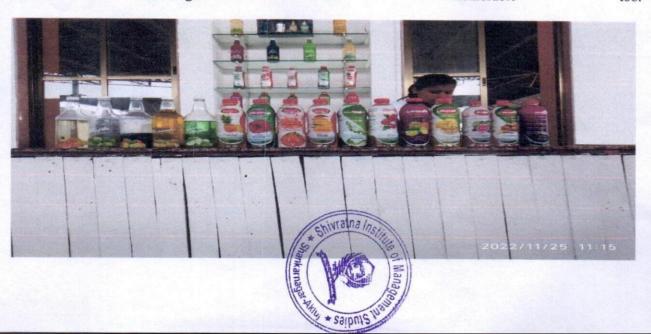

'Mazaana' Chocolate, where full process right from Cocoa fruit farming to packing & dispatching was explained. Mazaana makes chocolate Paan, Almond Dates.

White chocolate bar and many more such flavours. After this we had a look on Jam making, making of Crushes & Syrups and Lounge making. It was very nice to see such a production process, machineries and setting of machinery in proper order so that product labelled and packed Simultaneous. In addition to this we were also explained how the bottle is made, washed, filled and packed in such way a such that it make convenient for customers to carry & consume it. Not only production process was explained but also free sample (chocolate, Lounge, jams) were given. Then we went given to Shopping mall to purchase some of its products. Within 1 hour we exited the company and went to Mahabaleshwar tourist places such as Panchganga Mandir, Savitri Point and Venna lake, had enjoyed all this places and spent a good day. This Industrial Visit was knowledgeable and memorable too.