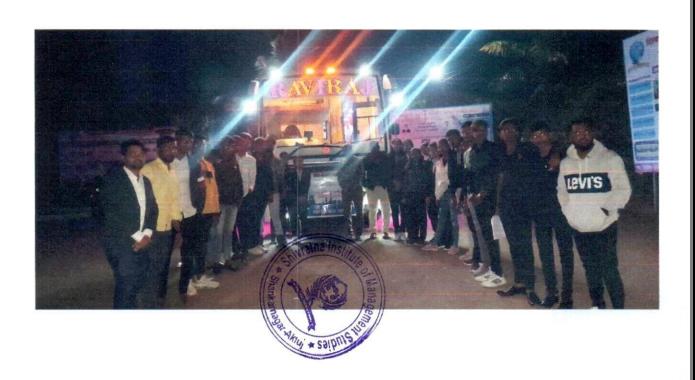

### **Industrial Visit Report -2022-23**

Principal Name: Dr. Arvind. C. Kumbar

Event /Program Organizer Name: Prof. B.M. Sathe

Event/Visit Date: 25 th November 2022

No. of Students Present: 52

On 25 11/22 that was Friday We the students of BBA-ll were taken to Industrial Visit to Mapro (Wai) to get actual knowledge of how the production process takes place. Friday morning at 5:30 all the students were gathered at college parking area. Worshiping the bus under the presence college principal of Dr. Kumbhar.A.C sir journey began. Around 11:00 am we reached to Mapro production plant, Wai Tal—wai Dist-Satara