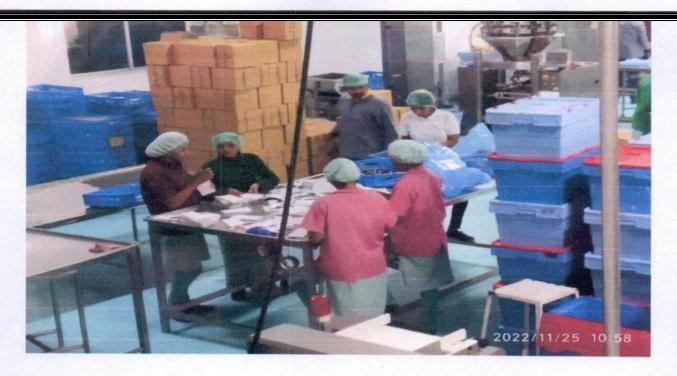

### **Industrial Visit Report -2022-23**

Principal Name: Dr. Arvind. C. Kumbar

Event /Program Organizer Name: Prof. B.M. Sathe

Event/Visit Date: 25 th November 2022

No. of Students Present: 52

On 25 11/22 that was Friday We the students of BBA-ll were taken to Industrial Visit to Mapro (Wai) to get actual knowledge of how the production process takes place. Friday morning at 5:30 all the students were gathered at college parking area. Worshiping the bus under the presence college principal of Dr. Kumbhar.A.C sir journey began. Around 11:00 am we reached to Mapro production plant, Wai Tal—wai Dist-Satara

Firstly we entered the company and register our names. Thereafter we were shown ppt presentation on Mapro formation, story of Mapro and Stawberry Cultivation. After that we had a watch on actual manufacturing. While having look over this we came to know that Mapro had added one more unit

'Mazaana' Chocolate, where full process right from Cocoa fruit farming to packing & dispatching was explained. Mazaana makes chocolate Paan, Almond Dates.

White chocolate bar and many more such flavours. After this we had a look on Jam making, making of Crushes & Syrups and Lounge making. It was very nice to see such a production process, machineries and setting of machinery in proper order so that product labelled and packed Simultaneous. In addition to this we were also explained how the bottle is made, washed, filled and packed in such way a such that it make convenient for customers to carry & consume it. Not only production process was explained but also free sample (chocolate, Lounge, jams) were given. Then we went given to Shopping mall to purchase some of its products. Within 1 hour we exited the company and went to Mahabaleshwar tourist places such as Panchganga Mandir, Savitri Point and Venna lake, had enjoyed all this places and spent a good day. This Industrial Visit was knowledgeable and memorable too.