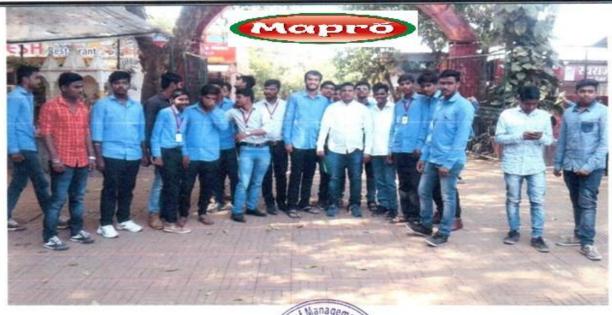

### **Industrial Visit Report -2022-23**

Principal Name: Dr. Arvind. C. Kumbar

Event /Program Organizer Name: Prof. B.M. Sathe

Event/Visit Date: 25 th November 2022

No. of Students Present: 52

On 25 11/22 that was Friday We the students of BBA-ll were taken to Industrial Visit to Mapro (Wai) to get actual knowledge of how the production process takes place. Friday morning at 5:30 all the students were gathered at college parking area. Worshiping the bus under the presence college principal of Dr. Kumbhar.A.C sir journey began. Around 11:00 am we reached to Mapro production plant, Wai Tal—wai Dist-Satara